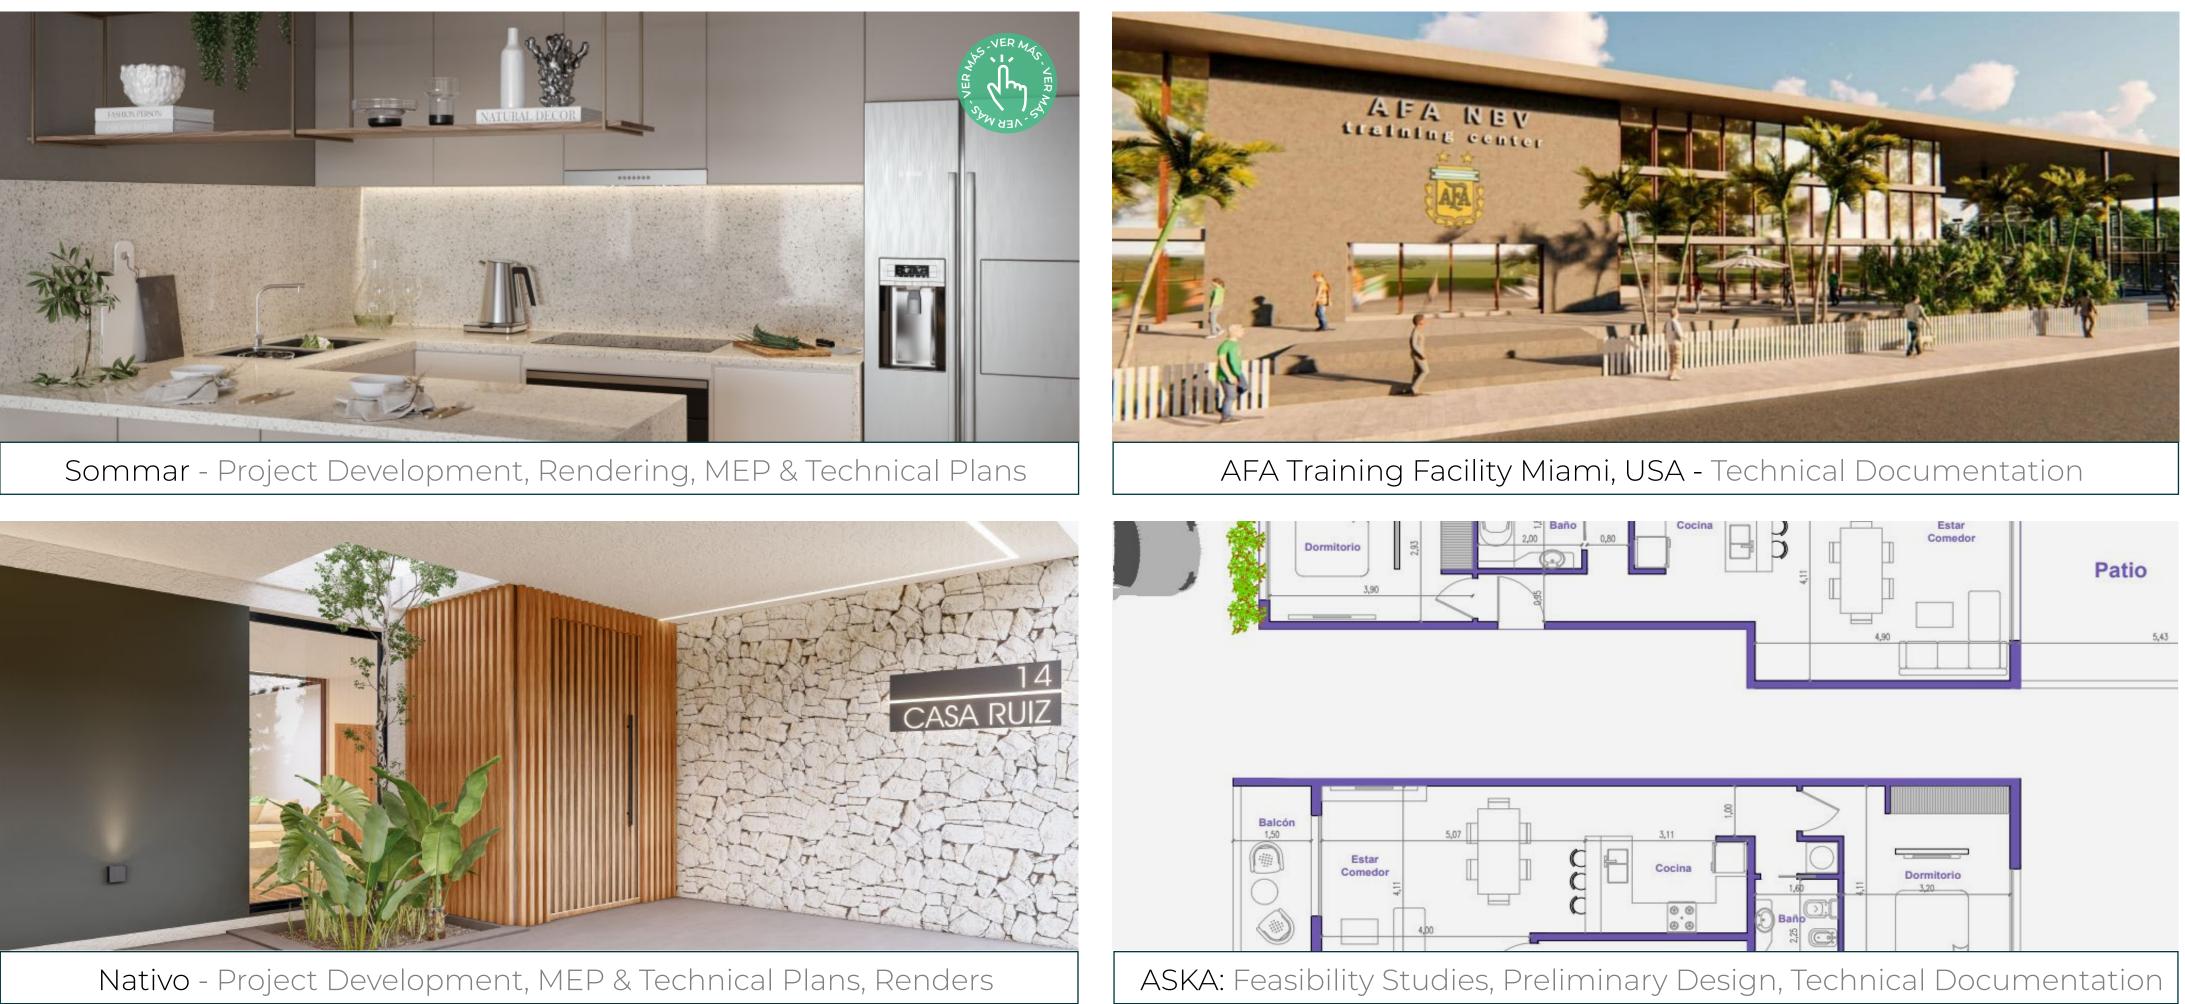

#### Services

Nativo - Home Models at Buenos Aires, Argentina

Sommar - 7-story building project at Buenos Aires, Argentina

#### Our Projects

We are committed to finding comprehensive solutions and concrete responses to the challenges presented, always giving the client's vision a leading role in creative decisions.

Alvear 1050 - Project Development, Construction Management

Allegra EcoSmart - Project Development, Construction Management